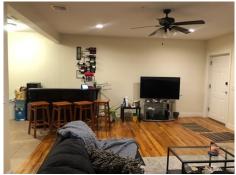

## \$ 2,100

New construction 2 bedroom 1 bath apt located in the heart of Union City. This apartment is well appointed with all the modern touches; Stainless steel appliances, granite countertops and own washer and dryer. Approx 1200 sq ft of living space on main floor with lots closet space in every room. Property is ideally located near all NYC transportation along with close proximity to all shops restaurants and schools. There's also (1) parking space included with access to the backyard.